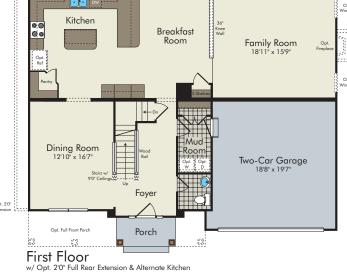

Expanded Second Floor w/ Opt. Bedroom 5 & 2'0" Rear Extension

Opt. 2'0 Extensio

Opt. 21

Expanded Second Floor w/ 2nd Floor Laundry & 2'0" Rear Extension

Standard Second Floor