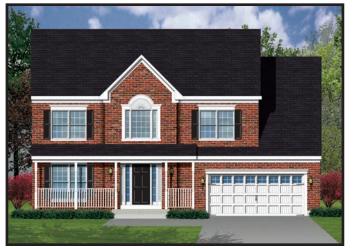

Elev. I Shown w/ Opt. Stone

Elev. II Shown w/ Opt.. Stone

Elev. III Shown w/ Opt. Brick