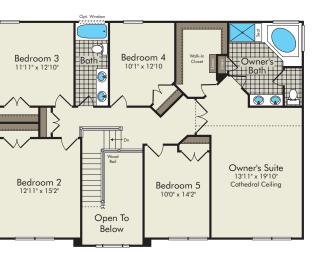

Expanded Second Floor w/ Opt. Bedroom 5 & 2'0" Rear Extension

Opt. 2'0 Extensio

Opt. 21

Expanded Second Floor w/ 2nd Floor Laundry & 2'0" Rear Extension

Standard Second Floor