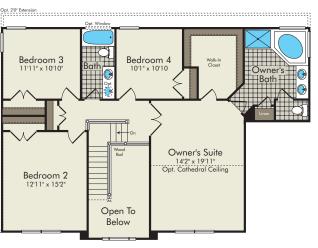

Expanded Second Floor w/ Opt. Bedroom 5 & 2'0" Rear Extension

Opt. 2'0 Extensio

Opt. 21

Expanded Second Floor w/ 2nd Floor Laundry & 2'0" Rear Extension

Standard Second Floor