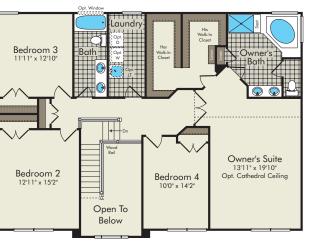

Expanded Second Floor w/ Opt. Bedroom 5 & 2'0" Rear Extension

Opt. 2'0 Extensio

Opt. 21

Expanded Second Floor w/ 2nd Floor Laundry & 2'0" Rear Extension

Standard Second Floor