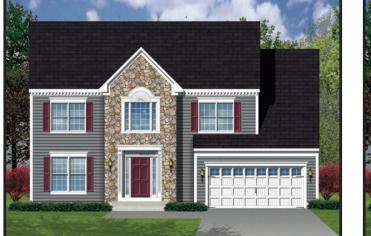

Elev. I Shown w/ Opt. Stone

Elev. II Shown w/ Opt.. Stone

Elev. III Shown w/ Opt. Brick