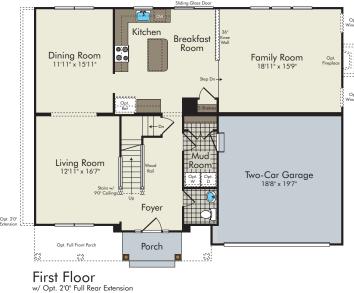

Expanded Second Floor w/ Opt. Bedroom 5 & 2'0" Rear Extension

Opt. 2'0 Extensio

Opt. 21

Expanded Second Floor w/ 2nd Floor Laundry & 2'0" Rear Extension

Standard Second Floor