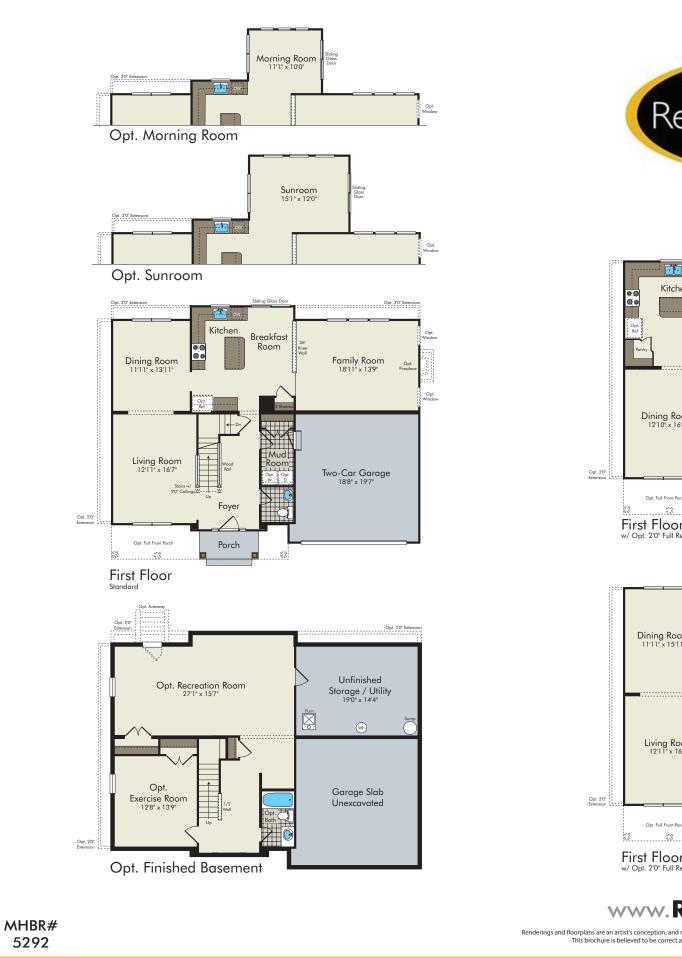

Expanded Second Floor w/ Opt. Bedroom 5 & 2'0" Rear Extension

Opt. 2'0 Extensio

Opt. 21

Expanded Second Floor w/ 2nd Floor Laundry & 2'0" Rear Extension

Standard Second Floor